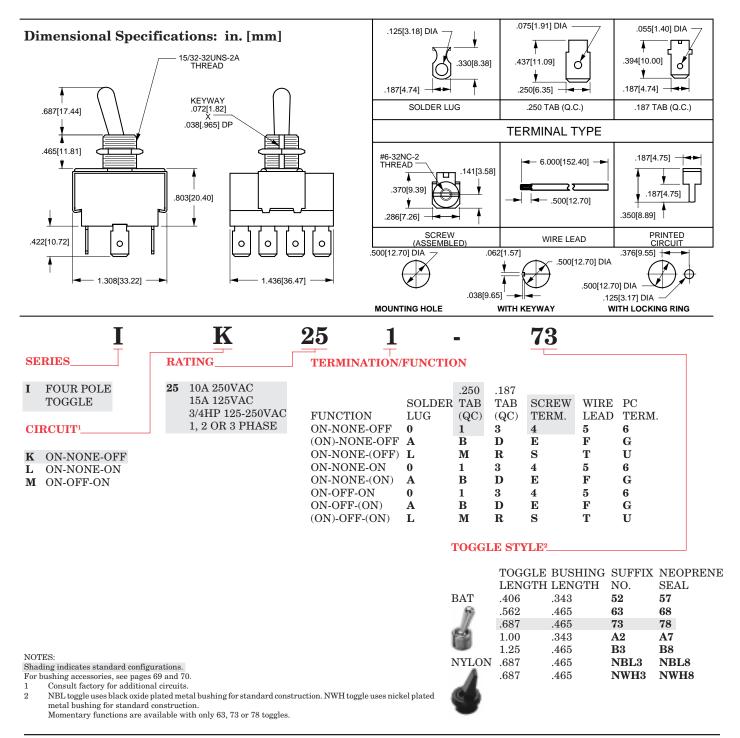

## **Specifications**

- Certifications\*: UL, CSA
- Dielectric Strength: 1,000V(minimum)
  - Insulation Resistance: 100 Megohms (minimum)
  - Base Material: Phenolic
  - Actuator Material: Brass/Nickel Plate or Polycarbonate
  - Bushing Material: Brass/Nickel Plate