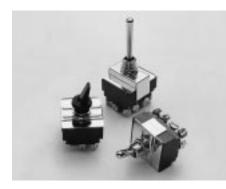

## **I-Series**

The I-Series toggle switches are heavyduty, four pole switches with a slowmake, slow-break contact mechanism. These switches are available in a wide range of terminations, circuits and bushing/toggle configurations.